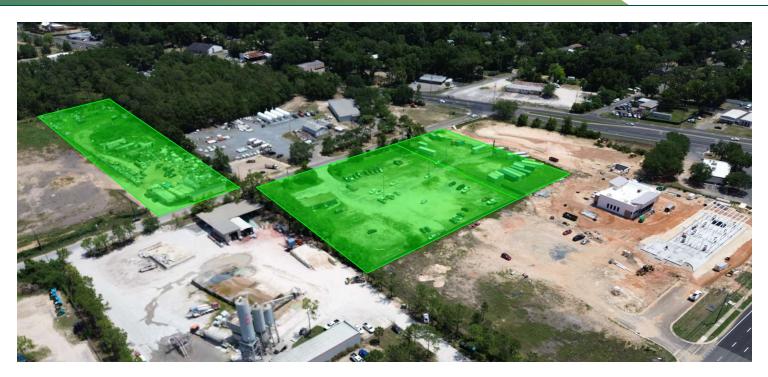

#### PROPERTY DESCRIPTION

Premier Commercial Group is pleased to present a rare investment opportunity consisting of three ground-leased parcels totaling ±5.39 acres across two adjacent properties in Tallahassee, Florida. Strategically located along Crossway Road, these lots are positioned within a growing commercial corridor that already includes high-traffic developments such as a brand-new Wawa gas station and Dollar General.

Each parcel is income-producing with existing tenants on long-term ground leases, offering stable cash flow and minimal landlord responsibilities. Two parcels are located at 687 Crossway Rd, while the third sits across the street at 674 Crossway Rd.

#### **PROPERTY HIGHLIGHTS**

- Prime Location: Adjacent to Wawa & Dollar General under construction high visibility and traffic
- 3 Fully Leased Parcels:
  - 674 Crossway Rd | \$2,600/mo | Lease through 12/31/2027 | NOI: \$28,400
  - + 687 Crossway Lot 1 | \$3,496.75/mo | Lease through 1/31/2028 | NOI: \$36,141
  - 687 Crossway Lot 2 | \$22,000 annual | Lease through 12/31/2027 | NOI: \$22,000
- Strong Income: Total annual NOI of \$86,541
- Low Maintenance: Ground leases with no landlord liability for structures