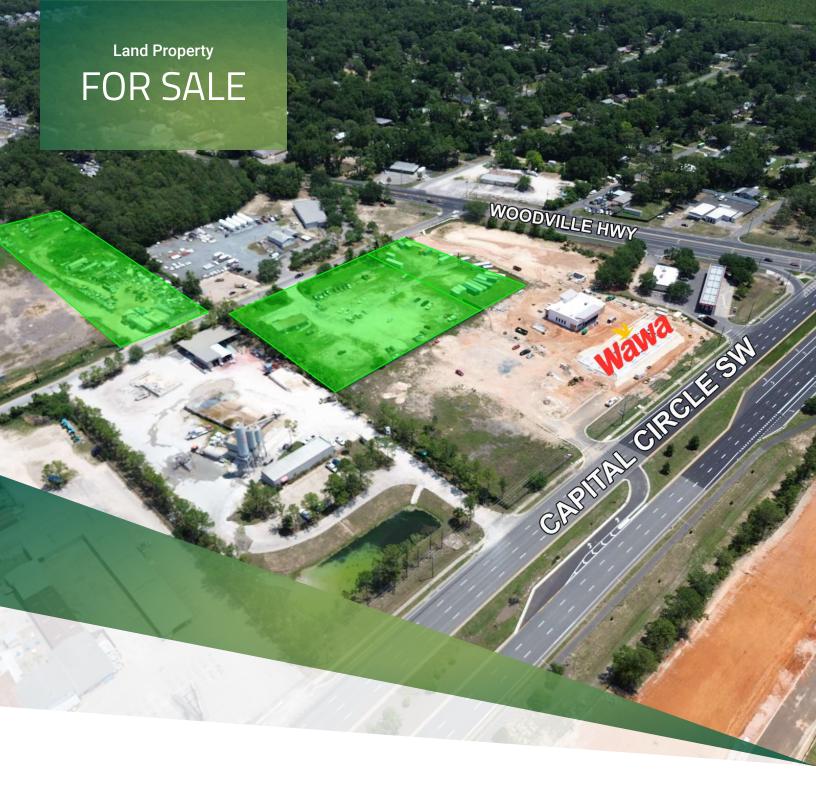

#### PROPERTY DESCRIPTION

Premier Commercial Group is pleased to present a rare investment opportunity consisting of three ground-leased parcels totaling ±5.39 acres across two adjacent properties in Tallahassee, Florida. Strategically located along Crossway Road, these lots are positioned within a growing commercial corridor that already includes high-traffic developments such as a brand-new Wawa gas station and Dollar General.

Each parcel is income-producing with existing tenants on long-term ground leases, offering stable cash flow and minimal landlord responsibilities. Two parcels are located at 687 Crossway Rd, while the third sits across the street at 674 Crossway Rd.

#### **PROPERTY HIGHLIGHTS**

- Prime Location: Adjacent to Wawa & Dollar General under construction high visibility and traffic
- 3 Fully Leased Parcels:
  - 674 Crossway Rd | \$2,600/mo | Lease through 12/31/2027 | NOI: \$28,400
  - + 687 Crossway Lot 1 | \$3,496.75/mo | Lease through 1/31/2028 | NOI: \$36,141
  - 687 Crossway Lot 2 | \$22,000 annual | Lease through 12/31/2027 | NOI: \$22,000
- Strong Income: Total annual NOI of \$86,541
- Low Maintenance: Ground leases with no landlord liability for structures