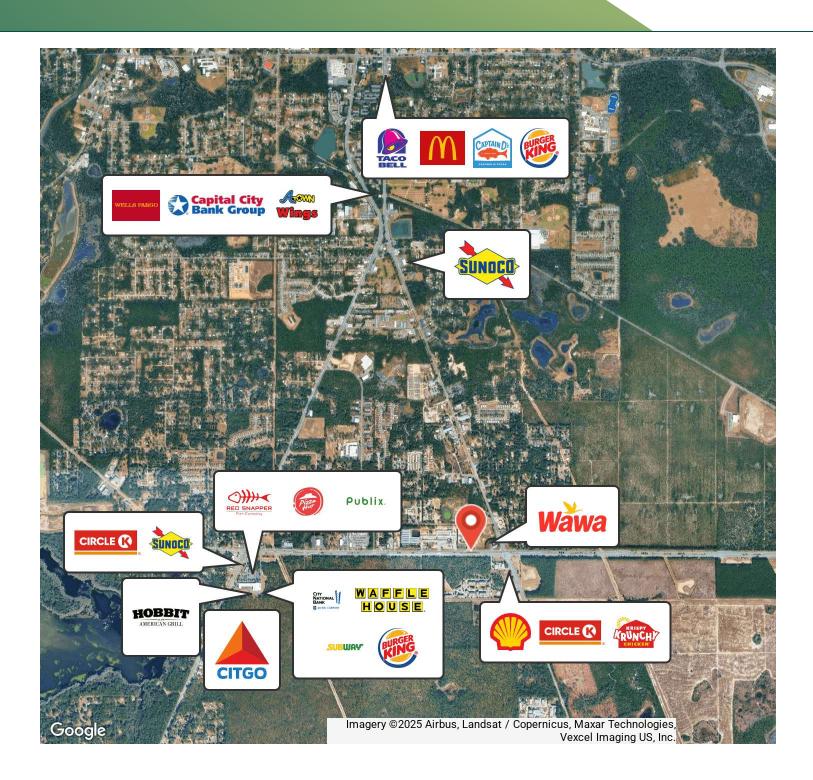

#### PROPERTY DESCRIPTION

Premier Commercial Group is pleased to present a rare investment opportunity consisting of three ground-leased parcels totaling ±5.39 acres across two adjacent properties in Tallahassee, Florida. Strategically located along Crossway Road, these lots are positioned within a growing commercial corridor that already includes high-traffic developments such as a brand-new Wawa gas station and Dollar General.

Each parcel is income-producing with existing tenants on long-term ground leases, offering stable cash flow and minimal landlord responsibilities. Two parcels are located at 687 Crossway Rd, while the third sits across the street at 674 Crossway Rd.

#### **PROPERTY HIGHLIGHTS**

- Prime Location: Adjacent to Wawa & Dollar General under construction high visibility and traffic
- 3 Fully Leased Parcels:
  - 674 Crossway Rd | \$2,600/mo | Lease through 12/31/2027 | NOI: \$28,400
  - + 687 Crossway Lot 1 | \$3,496.75/mo | Lease through 1/31/2028 | NOI: \$36,141
  - 687 Crossway Lot 2 | \$22,000 annual | Lease through 12/31/2027 | NOI: \$22,000
- Strong Income: Total annual NOI of \$86,541
- Low Maintenance: Ground leases with no landlord liability for structures