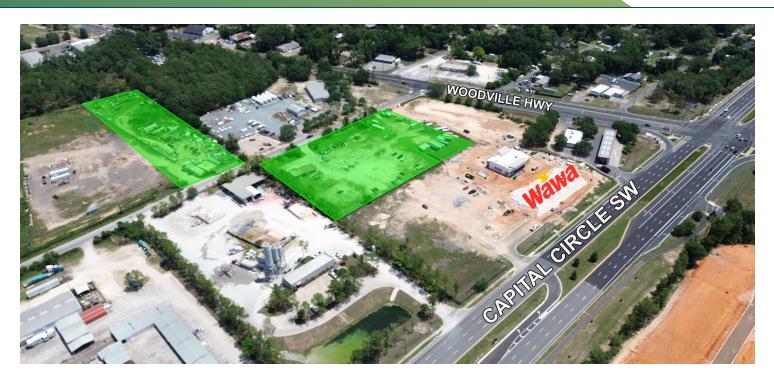

#### PROPERTY DESCRIPTION

Premier Commercial Group is pleased to present a rare investment opportunity consisting of three ground-leased parcels totaling ±5.39 acres across two adjacent properties in Tallahassee, Florida. Strategically located along Crossway Road, these lots are positioned within a growing commercial corridor that already includes high-traffic developments such as a brand-new Wawa gas station and Dollar General.

Each parcel is income-producing with existing tenants on long-term ground leases, offering stable cash flow and minimal landlord responsibilities. Two parcels are located at 687 Crossway Rd, while the third sits across the street at 674 Crossway Rd.

#### **PROPERTY HIGHLIGHTS**

- Prime Location: Adjacent to Wawa & Dollar General under construction high visibility and traffic
- 3 Fully Leased Parcels:
  - 674 Crossway Rd | \$2,600/mo | Lease through 12/31/2027 | NOI: \$28,400
  - + 687 Crossway Lot 1 | \$3,496.75/mo | Lease through 1/31/2028 | NOI: \$36,141
  - 687 Crossway Lot 2 | \$22,000 annual | Lease through 12/31/2027 | NOI: \$22,000
- Strong Income: Total annual NOI of \$86,541
- Low Maintenance: Ground leases with no landlord liability for structures