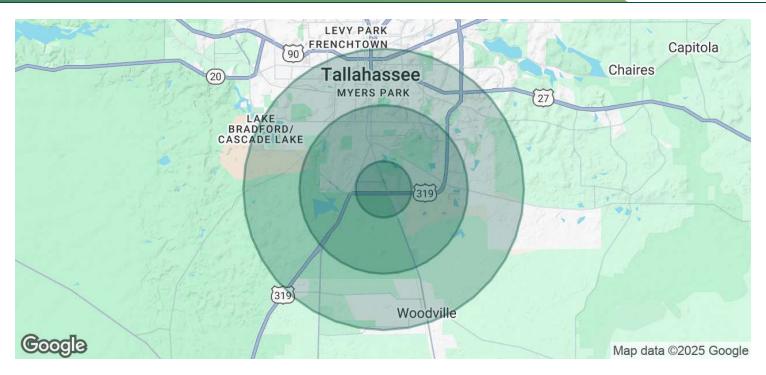

#### **OFFERING SUMMARY**

| Sale Price: | \$1,236,000 |
|-------------|-------------|
| Lot Size:   | 5.39 Acres  |
| NOI:        | \$86,541.00 |
| Cap Rate:   | 7.0%        |

| DEMOGRAPHICS            | 1 MILE   | 3 MILES  | 5 MILES  |
|-------------------------|----------|----------|----------|
| Total Households        | 1,236    | 9,570    | 31,585   |
| <b>Total Population</b> | 2,907    | 23,228   | 80,937   |
| Average HH Income       | \$57,756 | \$67,078 | \$70,685 |

### PREMIER COMMERCIAL GROUP

Tallahassee, FL 32305

850.933.5899

| POPULATION           | 1 MILE    | 3 MILES   | 5 MILES   |
|----------------------|-----------|-----------|-----------|
| Total Population     | 2,907     | 23,228    | 80,937    |
| Average Age          | 38        | 37        | 34        |
| Average Age (Male)   | 37        | 35        | 33        |
| Average Age (Female) | 40        | 38        | 34        |
|                      |           |           |           |
| HOUSEHOLDS & INCOME  | 1 MILE    | 3 MILES   | 5 MILES   |
| Total Households     | 1,236     | 9,570     | 31,585    |
| # of Persons per HH  | 2.4       | 2.4       | 2.6       |
| Average HH Income    | \$57,756  | \$67,078  | \$70,685  |
| Average House Value  | \$212,547 | \$243,146 | \$264,901 |