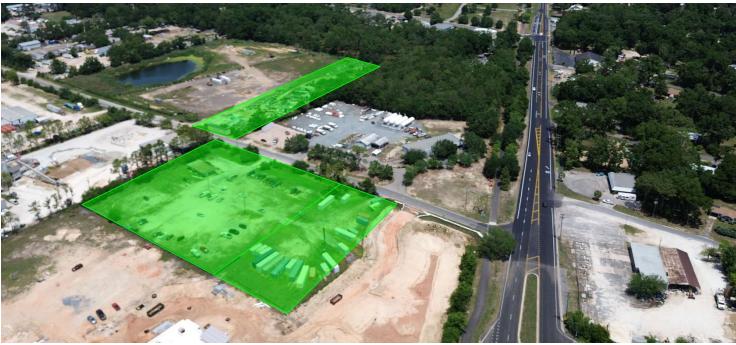

#### PROPERTY DESCRIPTION

Premier Commercial Group is pleased to present a rare investment opportunity consisting of three ground-leased parcels totaling ±5.39 acres across two adjacent properties in Tallahassee, Florida. Strategically located along Crossway Road, these lots are positioned within a growing commercial corridor that already includes high-traffic developments such as a brand-new Wawa gas station and Dollar General.

Each parcel is income-producing with existing tenants on long-term ground leases, offering stable cash flow and minimal landlord responsibilities. Two parcels are located at 687 Crossway Rd, while the third sits across the street at 674 Crossway Rd.

#### **PROPERTY HIGHLIGHTS**

- Prime Location: Adjacent to Wawa & Dollar General under construction high visibility and traffic
- 3 Fully Leased Parcels:
  - 674 Crossway Rd | \$2,600/mo | Lease through 12/31/2027 | NOI: \$28,400
  - + 687 Crossway Lot 1 | \$3,496.75/mo | Lease through 1/31/2028 | NOI: \$36,141
  - 687 Crossway Lot 2 | \$22,000 annual | Lease through 12/31/2027 | NOI: \$22,000
- Strong Income: Total annual NOI of \$86,541
- Low Maintenance: Ground leases with no landlord liability for structures